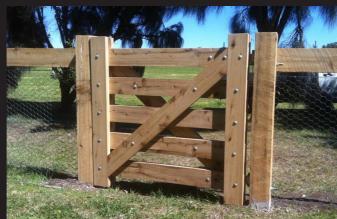

## The Fresian

Good things come in small packages and this is the cutest pedestrian gate out there. We can taylor this gate for any width of opening and you can choose a single diagonal or the cross as pictured. You may also want a straight top or the caps, the choice is yours.