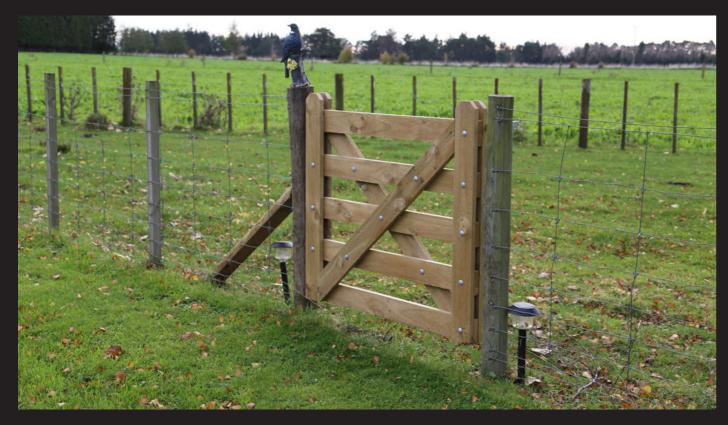

## The Fresian

Good things come in small packages and this is the cutest pedestrian gate out there. We can taylor this gate for any width of opening and you can choose a single diagonal or the cross as pictured. You may also want a straight top or the caps, the choice is yours.